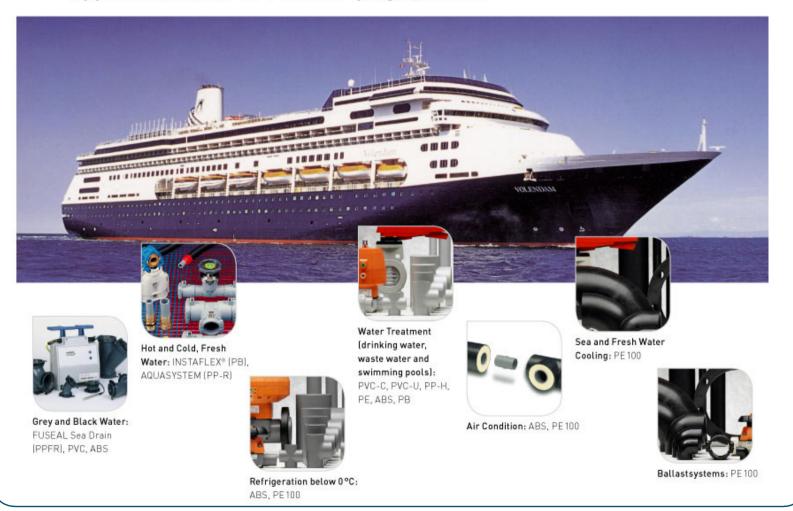

## Applications with GF Plastic Piping Systems

+GF+

## Relevant and available materials

| Material                       | DVC-C | DVC-II | ۸RS | DE 100 | DD_H    | DD_R    | PB INST  | FUSEAL<br>Sea Drain |
|--------------------------------|-------|--------|-----|--------|---------|---------|----------|---------------------|
| Application                    | 70-0  | F VC-0 | ADS | FE 100 | F F -11 | F F -11 | rb iivoi | Oca Brain           |
| Hot Water                      |       |        |     |        |         |         |          |                     |
| Cold Water                     |       |        |     |        |         |         |          |                     |
| Compessed air                  |       |        |     |        |         |         |          |                     |
| Black Water                    |       |        |     |        |         |         |          |                     |
| Grey Water                     |       |        |     |        |         |         |          |                     |
| Water Treatment                |       |        |     |        |         |         |          |                     |
| Desalinisation                 |       |        |     |        |         |         |          |                     |
| Reverse Osmose                 |       |        |     |        |         |         |          |                     |
| Air Chilled Water 0-40 ℃       |       |        |     |        |         |         |          |                     |
| Refrigeration Water below 0 °C | ;     |        |     |        |         |         |          |                     |
| Sea and Freshwater cooling     |       |        |     |        |         |         |          |                     |
| Balastsysteme                  |       |        |     |        |         |         |          |                     |
| Heating                        |       |        |     |        |         |         |          |                     |