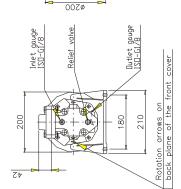

## 7.10.1.2-4 Technical data and dimensions, 032 N3

29,5 30 30 29,5 29,5 29,5 30 30 29,5 30 30 30 30 30 29,5 30 30 2 Q 2 M 2020 rpm 20 3,4 3,2 2,8 2,3 6,5 4,2 1,9 1,9 1,6 1,3 2,2 2,3 2,9 2,4 1,5 3,1 2,8 3,2 2,8 2,3 3,5 5,6 4,9 and 3400 Motor: Totally enclosed three phase motor for marine applications 1,5 1,1 0,75 0,75 1,5 1,1 0,75 €, ω 1,1 1,5 1,1 1,1 1,3 1,3 <u>60</u> 0,9 ---bar) Max feeding pressure: 0,3 MPa (3 bar) Material pump body: Noduciar cast iron Material pump screw: Steel and cast iron Suction head 4 m WG manametric D m WG manametric for 2800 rpm c Built on safety valve: Opening setting 0,6 MPa (6 551613-18 565192-07 551590-14 551613-14 565192-13 551590-08 551613-08 565192-12 551590-07 551613-07 565192-11 551590-05 551613-05 565192-02 551590-10 551613-10 565192-18 551590-09 551613-09 565192-09 5551590-11 551613-11 551590-06 9 551590-18 The pump is of positive displacement type Media: Fuel oil and lubricating oil Media temperature: Max 120°C 565192-2800 1400 1700 1100 1700 3400 1100 2800 1400 900 3400 1700 3400 900 3400 700 1100 700 1100 3400 1100 2800 1400 50 60 60 550 60 60 60 60 60 60 **60** 60 50 50 50 60 60 DATA 069 690 575 440 230 230 230 230 230 230 480 460 460 440 440 400 400 690 690 480 480 460 ШШ Enclosure: IP55 1762163-88 1762163-87 1762163-86 1762163-86 1762163-71 1762163-70 1762163-69 1762163-68 TECHNICAL .⊆ 60 68 1762163-82 1762163-81 80 78 75 74 762163-84 .83 .82 62 72 163-67 1762163-7 1762163-7 1762163-7 Dimensions 762163-8 762163-762163-1762163-1762163-762163-1762163-63-762163-17621 621 Pump: Ħ \$16<sup>2</sup> ž motor \$24 in coupling journal holes threaded (Space for dismantling) for the axle jou of the electric r Identification plate conn mark Hole 4 G3/8 Drain Ы 111. 911 70 PUMP WITH MOTOR ø40 ISO Ð Þ ₽ ø11(×4) tф --22 μſ 0 329 15 106 ø25 186 G ~574 4 00 95 ้ณ 90 88 021¢ 15