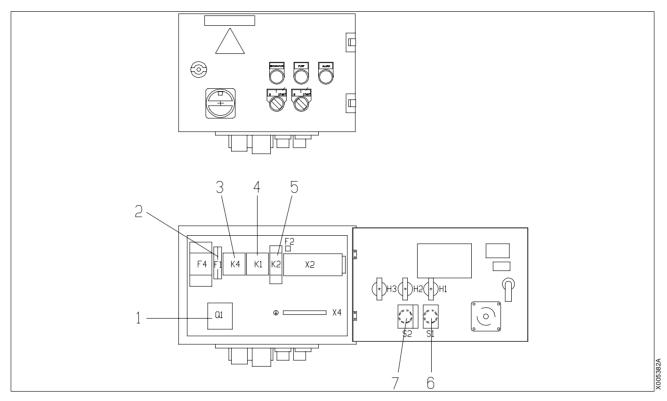

## 2.3 Spare Parts

Ref. 1764566 Rev. 1

| Item | Qty | Article No. | Description                         | Remarks    |
|------|-----|-------------|-------------------------------------|------------|
| 1    | 1   | 1764712-01  | Main Switch                         |            |
| 2    | 2   | 490-0850-25 | Fuse <sup>1</sup>                   | 6.3 A slow |
| 3    | 1   | 1763499-02  | Contactor <sup>1</sup>              |            |
| 4    | 1   | 1763499-02  | Contactor <sup>1</sup>              |            |
| 5    | 1   | 1764595-01  | Time Relay (off delay) <sup>1</sup> |            |
| 6    | 1   | 1764711-01  | Rotary Switch                       |            |
| 7    | 1   | 1764711-02  | Rotary Switch                       |            |
|      | 3   | 552346-27   | Bulb <sup>1</sup>                   |            |

<sup>1.</sup> Included in Spare Parts Kit for 1-3 years operation, art. no. 1764569-01

1818088-02 5

2 Technical Data Starter/Control Unit

6 1818088-02