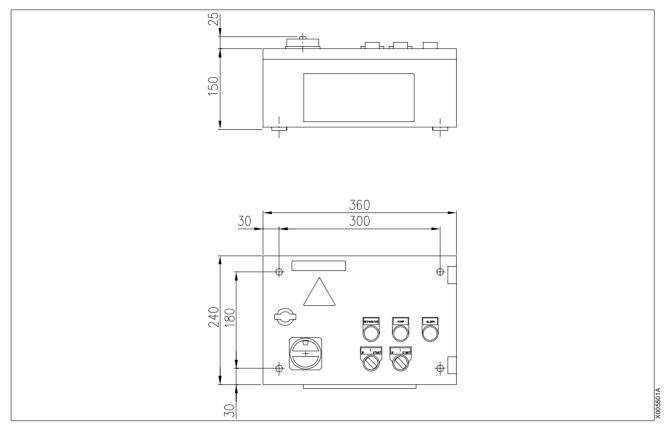

#### 2.2 Dimensions

Ref. 1764566-01 Rev. 1

4 1818088-02

Starter/Control Unit 2 Technical Data