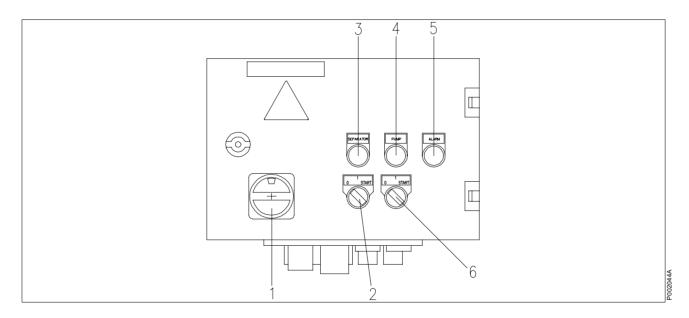

#### 1.2 Design

The controls are located at the front of the starter/control unit cabinet.

- 1. Main switch
- 2. Start/stop switch for separator
- 3. Indicator lamp for separator
- 4. Indicator lamp for pump
- 5. Alarm lamp
- 6. Start/stop switch for pump