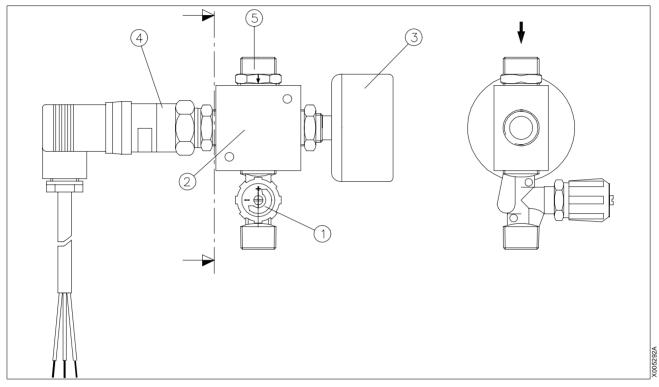

## 1.1 Spare Parts

Ref. 1764732 Rev. 1

| Item | Qty | Article No. | Description      | Remarks            |
|------|-----|-------------|------------------|--------------------|
| 1    | 1   |             | Needle valve     |                    |
| 2    |     |             | Distributor      |                    |
| 3    | 1   | 543054-08   | Pressure gauge   | 0-2.5 bar          |
| 4    | 1   | 1764764-04  | Pressure switch  | Pre-set at 0.3 bar |
| 5    | 1   |             | Non-return valve |                    |