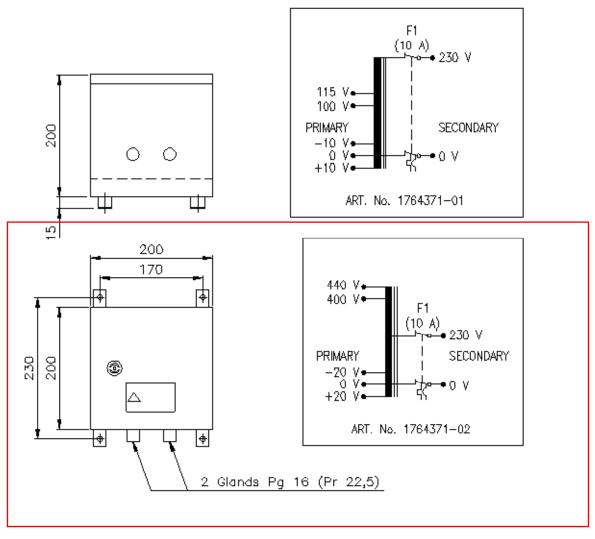

# Auto-transformer, single phase

#### Auto-transformer, single phase

| Article No. | Name                   | Primary |
|-------------|------------------------|---------|
| 1764371-01  | Transformer EASP 16975 | 100/115 |
| 1764371-02  | Transformer EASP 16976 | 400/440 |

| Nominal power       | 1500 VA                |
|---------------------|------------------------|
| Enclosure           | IP 65                  |
| Ambient temperature | Max. 55 <sup>°</sup> C |
| Material            |                        |
| Cabinet             | Sheet of steel         |
| Weight              | ~15 kg                 |
| Dimensions          | See Dimension drawing  |
| Article No.         | 1764371-01 to -02      |

## 7.20.2.2 Dimension drawing

REF. 1764371 REV. 2

x006343a

| Article No.       | Name             |
|-------------------|------------------|
| 1764371-01 to -02 | Transformer EASP |

Created by Katarina Sellman on 22/08/97